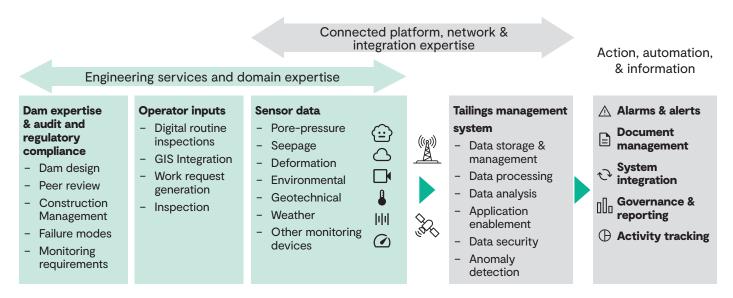

Bring your entire ecosystem together in one solution with **InsightVision**, using a fit-for-purpose digital-twin approach to integrate design, compliance, detailed reporting, public and historic data to form a powerful repository.

Real-time automated monitoring and data collection

Optimised for SCADA, mobile and tablet use

Tailored alarming and alerting

Achieve your specific needs with a modular, scalable and flexible solution

Group and interact with sensors across an asset at a glance

Reduce cost and time investment by automating data capture and analysis

Capture, display and analyse all your necessary information in one place

Navigate the challenges and opportunities of tomorrow with InsightVision.